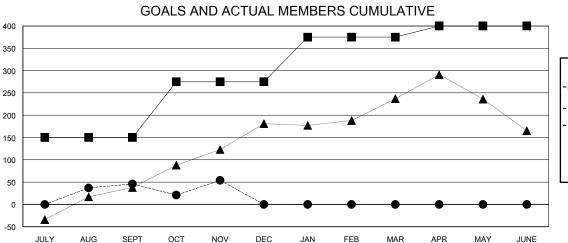

## MONTHLY MEMBERSHIP PROGRESS REPORT

District 306 B1

GMT: LOCATION REP OF SRI LANKA GMT CA

| Clubs                 |               |           |               | Members               |                       |                         |                                                    |
|-----------------------|---------------|-----------|---------------|-----------------------|-----------------------|-------------------------|----------------------------------------------------|
| RESULTS FOR 2023-2024 |               |           |               | RESULTS FOR 2023-2024 |                       |                         |                                                    |
| QUARTER               | NEW CLUB GOAL | NEW CLUBS | DROPPED CLUBS | QUARTER MEMB          | ER GROWTH NET<br>GOAL | MEMBER GROWTH<br>ACTUAL | DROPPED<br>MEMBERS ACTUAL<br>(including transfers) |
| JULY/AUG/SEPT         | 7             | 2         | 0             | JULY/AUG/SEPT         | 150                   | 134                     | 83                                                 |
| OCT/NOV/DEC           | 0             | 0         | 1             | OCT/NOV/DEC           | 125                   | 59                      | 49                                                 |
| JAN/FEB/MAR           | 5             | 0         | 0             | JAN/FEB/MAR           | 100                   | 0                       | 0                                                  |
| APR/MAY/JUNE          | 3             | 0         | 0             | APR/MAY/JUNE          | 25                    | 0                       | 0                                                  |

## GOALS AND ACTUAL NEW CLUBS CUMULATIVE

| -1 | - MEMBER GROWTH NET GOAL        |
|----|---------------------------------|
| -  | - MEMBER GROWTH ACTUAL          |
| -  | ▲ - LAST YEAR MEMBERSHIP ACTUAL |
|    |                                 |
|    |                                 |
| L  |                                 |