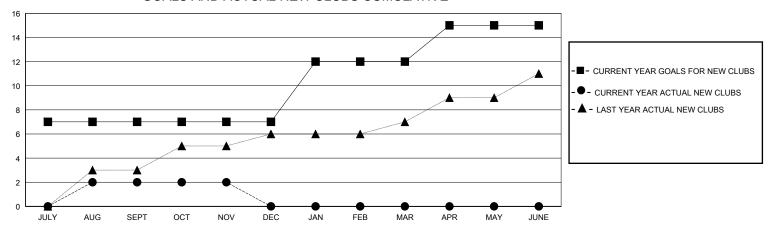

## MONTHLY MEMBERSHIP PROGRESS REPORT

District 306 B1

GMT: LOCATION REP OF SRI LANKA GMT CA

| Clubs                 |               |           |               | Members               |                       |                         |                                                    |
|-----------------------|---------------|-----------|---------------|-----------------------|-----------------------|-------------------------|----------------------------------------------------|
| RESULTS FOR 2023-2024 |               |           |               | RESULTS FOR 2023-2024 |                       |                         |                                                    |
| QUARTER               | NEW CLUB GOAL | NEW CLUBS | DROPPED CLUBS | QUARTER MEMB          | ER GROWTH NET<br>GOAL | MEMBER GROWTH<br>ACTUAL | DROPPED<br>MEMBERS ACTUAL<br>(including transfers) |
| JULY/AUG/SEPT         | 7             | 2         | 0             | JULY/AUG/SEPT         | 150                   | 134                     | 83                                                 |
| OCT/NOV/DEC           | 0             | 0         | 1             | OCT/NOV/DEC           | 125                   | 59                      | 49                                                 |
| JAN/FEB/MAR           | 5             | 0         | 0             | JAN/FEB/MAR           | 100                   | 0                       | 0                                                  |
| APR/MAY/JUNE          | 3             | 0         | 0             | APR/MAY/JUNE          | 25                    | 0                       | 0                                                  |